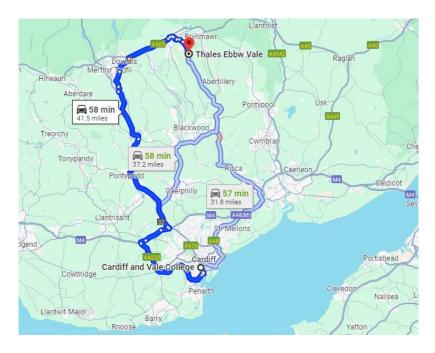

## All sessions will take place in Thales, Ebbw Vale, NP23 6GR:

## **Public Transport:**

- Ebbw Vale Town Train Station is a 12-minute walk from Thales with a service running until the late evening.
- There is a bus stop just outside Thales opposite the leisure centre where services to Cardiff, Blackwood, Abergavenny, Pontypridd, Brynmawr, Tredegar, and Garn Lydan all stop.

Please note that no sessions will be taking place at Cardiff and Vale College, it is only used as a reference to help you plan your journey on the map above.