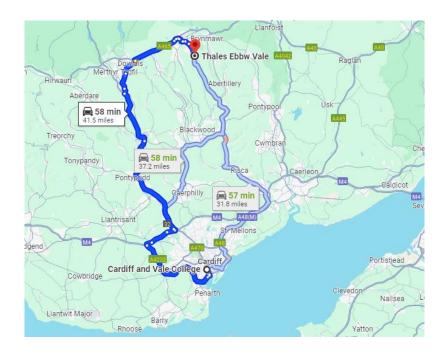

up><br>June<br>(Week 3) | Tuesday 18 <sup>th</sup> June<br>(6pm – 9pm) | Thursday 20 <sup>th</sup> June<br>(6pm – 9pm) | Saturday 22 <sup>nd</sup> June<br>(9am – 12pm) |
| w/c 24 <sup>th</sup><br>June<br>(Week 4) | Tuesday 25 <sup>th</sup> June<br>(6pm – 9pm) | Thursday 27 <sup>th</sup> June<br>(6pm – 9pm) | No course running                              |
| w/c 1st<br>July<br>(Week 5)              | Tuesday 2 <sup>nd</sup> July<br>(6pm – 9pm)  | Thursday 4 <sup>th</sup> July<br>(6pm – 9pm)  | Saturday 6 <sup>th</sup> July<br>(9am – 12pm)  |
| w/c 8 <sup>th</sup><br>July<br>(Week 6)  | Tuesday 9 <sup>th</sup> July<br>(6pm – 9pm)  | Thursday 11 <sup>th</sup> July<br>(6pm – 9pm) | No course running                              |

All sessions will take place in Thales, Ebbw Vale, NP23 6GR: